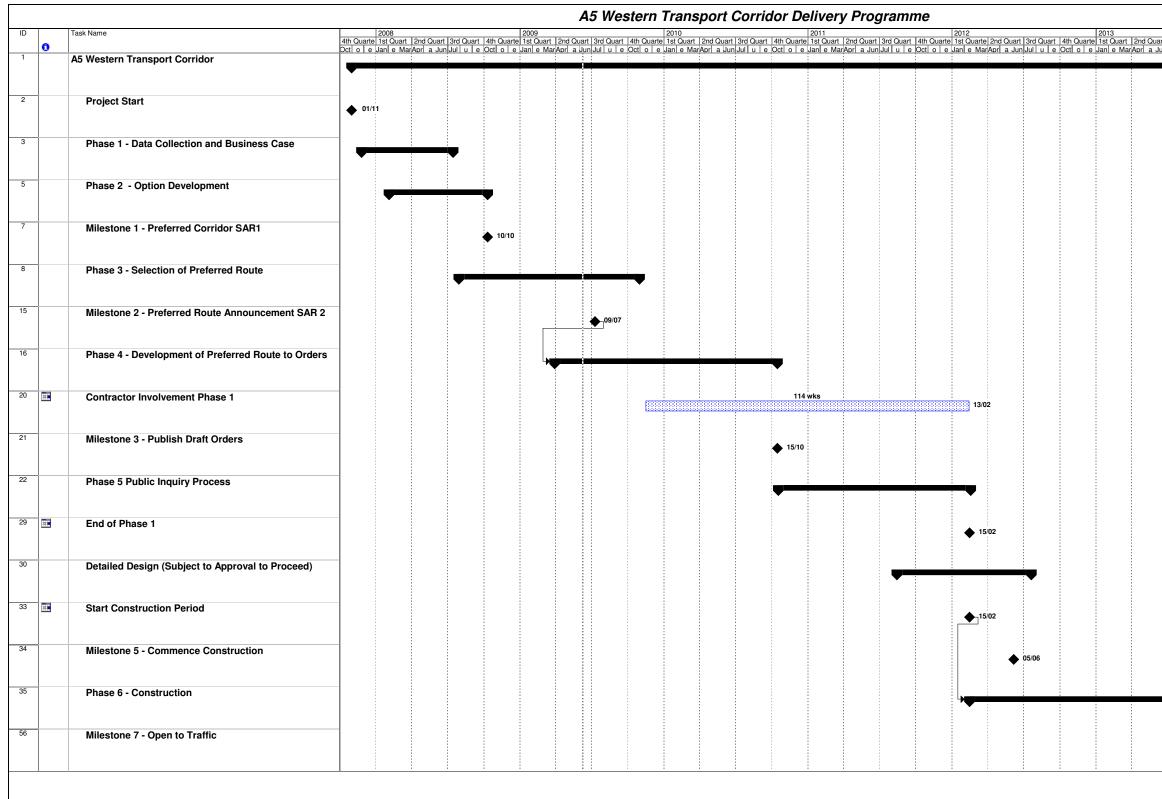

| Proje<br>Date | ect: A5 WTC Deliver Programme<br>:: Mon 08/06/09 | Task | Split | Progress | Milestone | • | Summary Project Summary | External Tasks | External Miles |
|---------------|--------------------------------------------------|------|-------|----------|-----------|---|-------------------------|----------------|----------------|
|               | Page 1                                           |      |       |          |           |   |                         |                |                |